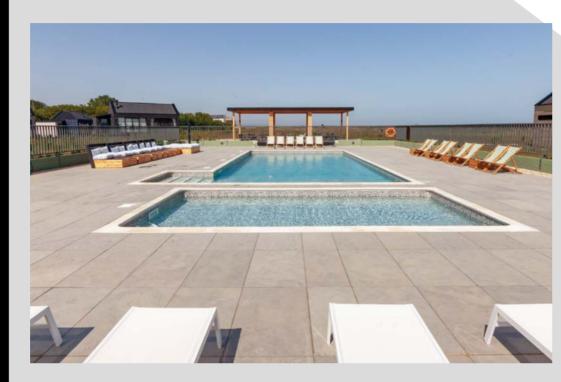

Whether braving the sea, relaxing in the heated pool or chatting with friends in the open-air summerhouse this stylish setting is the perfect base to explore this unique part of England.

Built around a central CABÜ House where guests can pick up groceries, organise picnics or enquire with staff about local attractions, CABÜ By the Sea offers the perfect coastal escape.

# $C A B \ddot{U}$

- Beautiful architect designed beach cabins
- Direct access to the sea
- Heated swimming pool
- Superbly furnished
- CABÜ Corner Shop
- Bicycle hire
- **BOOK NOW** www.cabu.co.uk